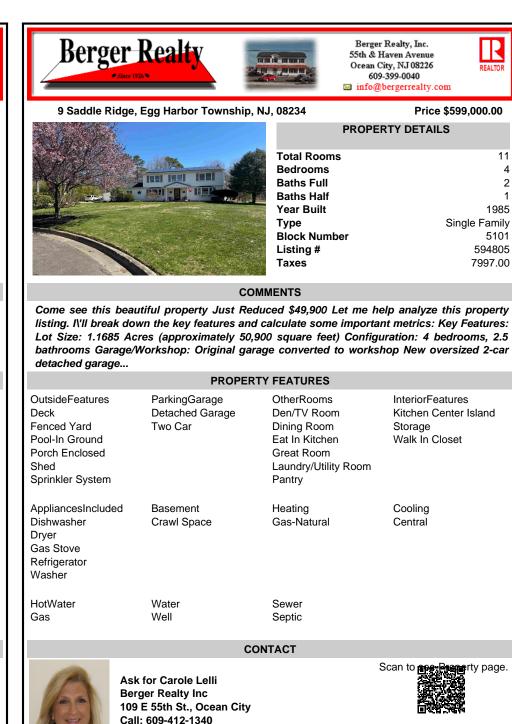

## COMMENTS

Taxes

Come see this beautiful property Just Reduced \$49,900 Let me help analyze this property listing. IVII break down the key features and calculate some important metrics: Key Features: Lot Size: 1.1685 Acres (approximately 50,900 square feet) Configuration: 4 bedrooms, 2.5 bathrooms Garage/Workshop: Original garage converted to workshop New oversized 2-car detached garage...

| PROPERTY FEATURES                                                                                      |                                                                      |                                                                                                            |                                                                        |
|--------------------------------------------------------------------------------------------------------|----------------------------------------------------------------------|------------------------------------------------------------------------------------------------------------|------------------------------------------------------------------------|
| OutsideFeatures<br>Deck<br>Fenced Yard<br>Pool-In Ground<br>Porch Enclosed<br>Shed<br>Sprinkler System | ParkingGarage<br>Detached Garage<br>Two Car                          | OtherRooms<br>Den/TV Room<br>Dining Room<br>Eat In Kitchen<br>Great Room<br>Laundry/Utility Room<br>Pantry | InteriorFeatures<br>Kitchen Center Island<br>Storage<br>Walk In Closet |
| AppliancesIncluded<br>Dishwasher<br>Dryer<br>Gas Stove<br>Refrigerator<br>Washer                       | Basement<br>Crawl Space                                              | Heating<br>Gas-Natural                                                                                     | Cooling<br>Central                                                     |
| HotWater<br>Gas                                                                                        | Water<br>Well                                                        | Sewer<br>Septic                                                                                            |                                                                        |
| CONTACT                                                                                                |                                                                      |                                                                                                            |                                                                        |
| B                                                                                                      | sk for Carole Lelli<br>erger Realty Inc<br>09 E 55th St., Ocean City |                                                                                                            | Scan to the Property page.                                             |

Call: 609-412-1340

Email to: cll@bergerrealty.com

Email to: cll@bergerrealty.com

7997.00