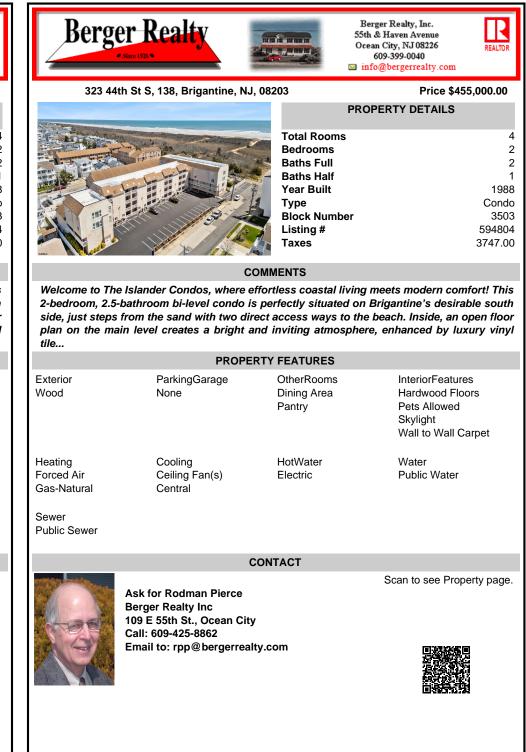

plan on the main level creates a bright and inviting atmosphere, enhanced by luxury vinyl tile...

| PROPERTY FEATURES                    |                                      |                                     |                                                                                        |
|--------------------------------------|--------------------------------------|-------------------------------------|----------------------------------------------------------------------------------------|
| Exterior<br>Wood                     | ParkingGarage<br>None                | OtherRooms<br>Dining Area<br>Pantry | InteriorFeatures<br>Hardwood Floors<br>Pets Allowed<br>Skylight<br>Wall to Wall Carpet |
| Heating<br>Forced Air<br>Gas-Natural | Cooling<br>Ceiling Fan(s)<br>Central | HotWater<br>Electric                | Water<br>Public Water                                                                  |
| Sewer<br>Public Sewer                |                                      |                                     |                                                                                        |