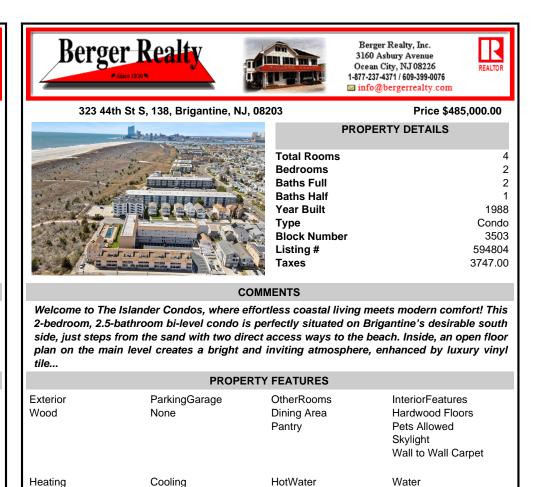

Welcome to The Islander Condos, where effortless coastal living meets modern comfort! This 2-bedroom, 2.5-bathroom bi-level condo is perfectly situated on Brigantine's desirable south side, just steps from the sand with two direct access ways to the beach. Inside, an open floor plan on the main level creates a bright and inviting atmosphere, enhanced by luxury vinyl tile...

|                                      | PROPE                                | RTY FEATURES                        |                                                                                        |
|--------------------------------------|--------------------------------------|-------------------------------------|----------------------------------------------------------------------------------------|
| Exterior<br>Wood                     | ParkingGarage<br>None                | OtherRooms<br>Dining Area<br>Pantry | InteriorFeatures<br>Hardwood Floors<br>Pets Allowed<br>Skylight<br>Wall to Wall Carpet |
| Heating<br>Forced Air<br>Gas-Natural | Cooling<br>Ceiling Fan(s)<br>Central | HotWater<br>Electric                | Water<br>Public Water                                                                  |
| Sewer<br>Public Sewer                |                                      |                                     |                                                                                        |
| CONTACT                              |                                      |                                     |                                                                                        |