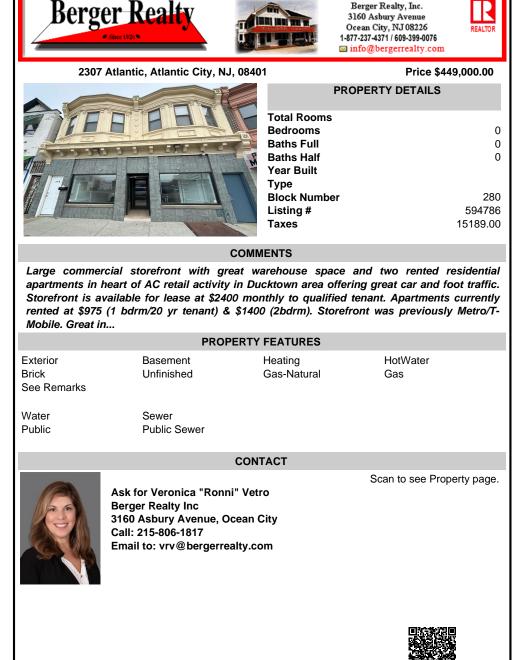

Large commercial storefront with great warehouse space and two rented residential apartments in heart of AC retail activity in Ducktown area offering great car and foot traffic. Storefront is available for lease at \$2400 monthly to qualified tenant. Apartments currently rented at \$975 (1 bdrm/20 yr tenant) & \$1400 (2bdrm). Storefront was previously Metro/T-Mobile. Great in...

| PROPERTY FEATURES                |                        |                        |                 |
|----------------------------------|------------------------|------------------------|-----------------|
| Exterior<br>Brick<br>See Remarks | Basement<br>Unfinished | Heating<br>Gas-Natural | HotWater<br>Gas |
|                                  | -                      |                        |                 |

Water Public Sewer Public Sewer

CONTACT

Ask for Veronica "Ronni" Vetro Berger Realty Inc 3160 Asbury Avenue, Ocean City Call: 215-806-1817 Email to: vrv@bergerrealty.com Scan to see Property page.