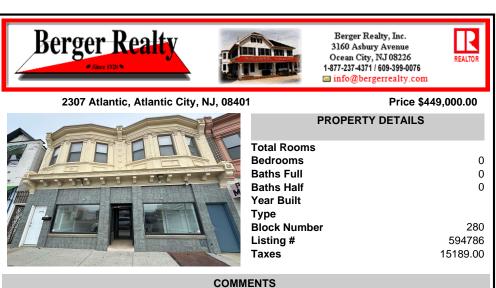

Large commercial storefront with great warehouse space and two rented residential apartments in heart of AC retail activity in Ducktown area offering great car and foot traffic. Storefront is available for lease at \$2400 monthly to qualified tenant. Apartments currently rented at \$975 (1 bdrm/20 yr tenant) & \$1400 (2bdrm). Storefront was previously Metro/T-Mobile. Great in...