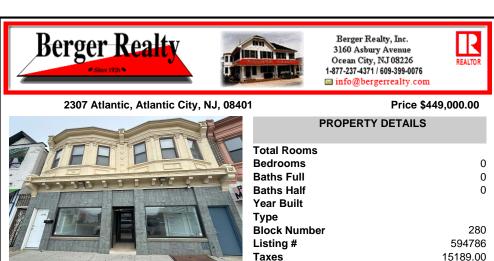

## COMMENTS

Large commercial storefront with great warehouse space and two rented residential apartments in heart of AC retail activity in Ducktown area offering great car and foot traffic. Storefront is available for lease at \$2400 monthly to gualified tenant. Apartments currently rented at \$975 (1 bdrm/20 yr tenant) & \$1400 (2bdrm). Storefront was previously Metro/T-Mobile. Great in...