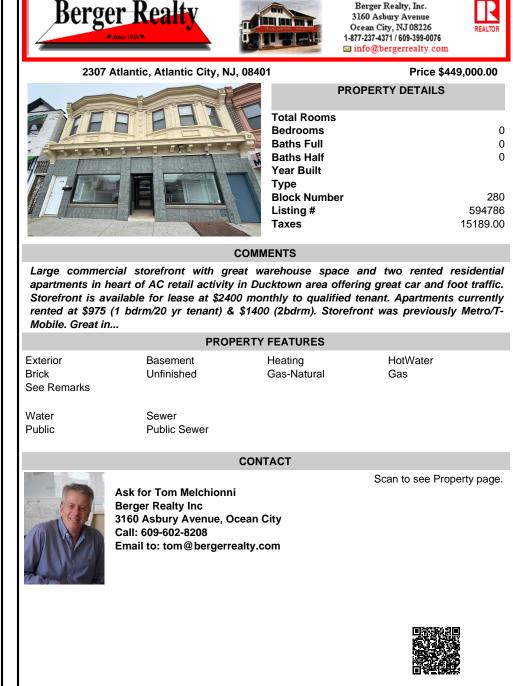

## COMMENTS

Large commercial storefront with great warehouse space and two rented residential apartments in heart of AC retail activity in Ducktown area offering great car and foot traffic. Storefront is available for lease at \$2400 monthly to gualified tenant. Apartments currently rented at \$975 (1 bdrm/20 yr tenant) & \$1400 (2bdrm). Storefront was previously Metro/T-Mobile. Great in...

| PROPERTY FEATURES                |                        |                        |                 |
|----------------------------------|------------------------|------------------------|-----------------|
| Exterior<br>Brick<br>See Remarks | Basement<br>Unfinished | Heating<br>Gas-Natural | HotWater<br>Gas |

Water Public Sewer Public Sewer

CONTACT

3160 Asbury Avenue, Ocean City

Email to: tom@bergerrealty.com