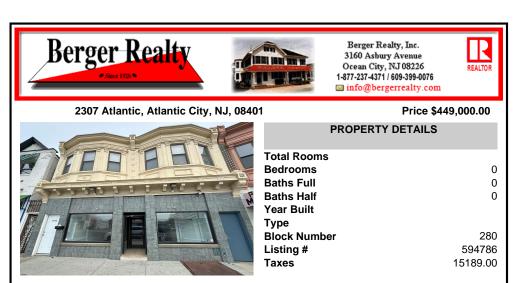

## COMMENTS

Large commercial storefront with great warehouse space and two rented residential apartments in heart of AC retail activity in Ducktown area offering great car and foot traffic. Storefront is available for lease at \$2400 monthly to gualified tenant. Apartments currently rented at \$975 (1 bdrm/20 yr tenant) & \$1400 (2bdrm). Storefront was previously Metro/T-Mobile. Great in...