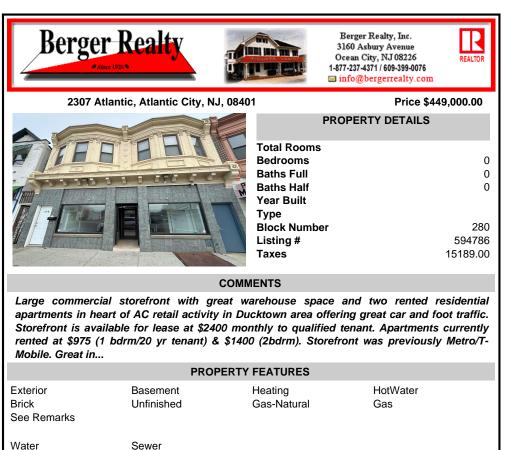

## COMMENTS

Large commercial storefront with great warehouse space and two rented residential apartments in heart of AC retail activity in Ducktown area offering great car and foot traffic. Storefront is available for lease at \$2400 monthly to gualified tenant. Apartments currently rented at \$975 (1 bdrm/20 yr tenant) & \$1400 (2bdrm). Storefront was previously Metro/T-Mobile. Great in...

| PROPERTY FEATURES                |                        |                        |                 |
|----------------------------------|------------------------|------------------------|-----------------|
| Exterior<br>Brick<br>See Remarks | Basement<br>Unfinished | Heating<br>Gas-Natural | HotWater<br>Gas |

Water Public Sewer Public Sewer