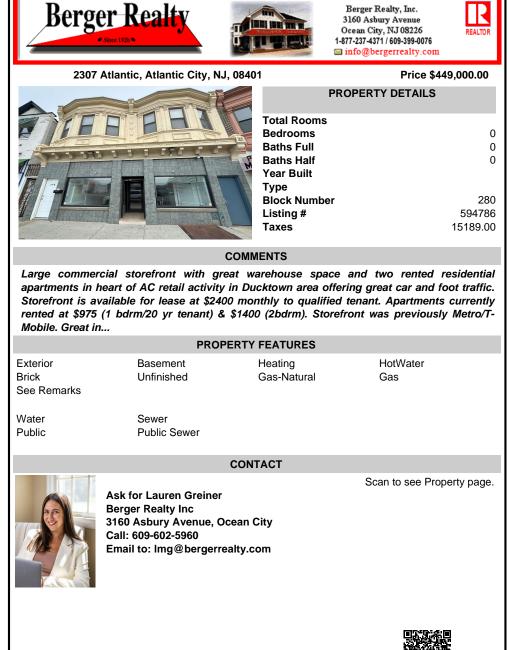

## COMMENTS

Large commercial storefront with great warehouse space and two rented residential apartments in heart of AC retail activity in Ducktown area offering great car and foot traffic. Storefront is available for lease at \$2400 monthly to qualified tenant. Apartments currently rented at \$975 (1 bdrm/20 yr tenant) & \$1400 (2bdrm). Storefront was previously Metro/T-Mobile. Great in...