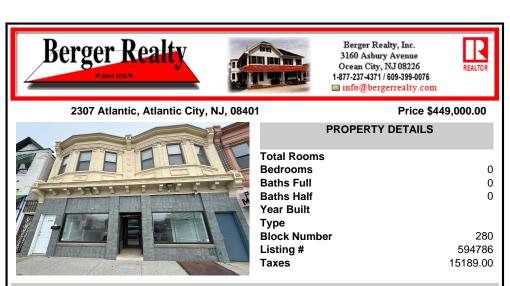

## COMMENTS

Large commercial storefront with great warehouse space and two rented residential apartments in heart of AC retail activity in Ducktown area offering great car and foot traffic. Storefront is available for lease at \$2400 monthly to qualified tenant. Apartments currently rented at \$975 (1 bdrm/20 yr tenant) & \$1400 (2bdrm). Storefront was previously Metro/T-Mobile. Great in...