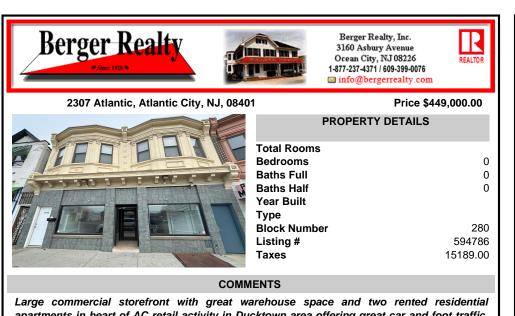

Large commercial storefront with great warehouse space and two rented residential apartments in heart of AC retail activity in Ducktown area offering great car and foot traffic. Storefront is available for lease at \$2400 monthly to qualified tenant. Apartments currently rented at \$975 (1 bdrm/20 yr tenant) & \$1400 (2bdrm). Storefront was previously Metro/T-Mobile. Great in...