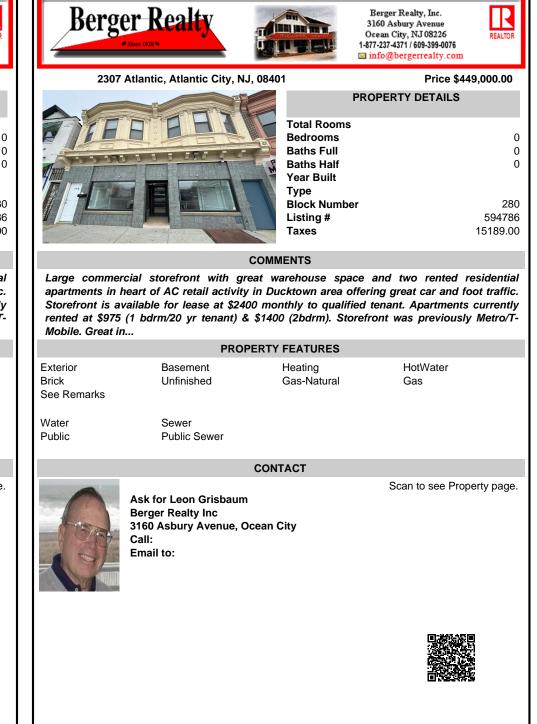

Large commercial storefront with great warehouse space and two rented residential apartments in heart of AC retail activity in Ducktown area offering great car and foot traffic. Storefront is available for lease at \$2400 monthly to qualified tenant. Apartments currently rented at \$975 (1 bdrm/20 yr tenant) & \$1400 (2bdrm). Storefront was previously Metro/T-Mobile. Great in...

| PROPERTY FEATURES                |                        |                        |                 |
|----------------------------------|------------------------|------------------------|-----------------|
| Exterior<br>Brick<br>See Remarks | Basement<br>Unfinished | Heating<br>Gas-Natural | HotWater<br>Gas |

Water Public Sewer Public

Public Sewer

CONTACT

Scan to see Property page.