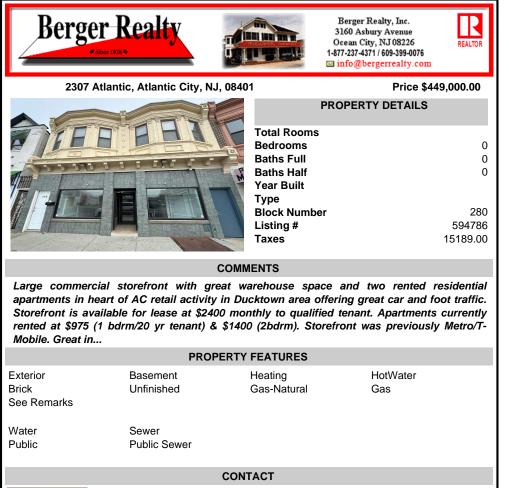

## COMMENTS

Large commercial storefront with great warehouse space and two rented residential apartments in heart of AC retail activity in Ducktown area offering great car and foot traffic. Storefront is available for lease at \$2400 monthly to qualified tenant. Apartments currently rented at \$975 (1 bdrm/20 yr tenant) & \$1400 (2bdrm). Storefront was previously Metro/T-Mobile. Great in...