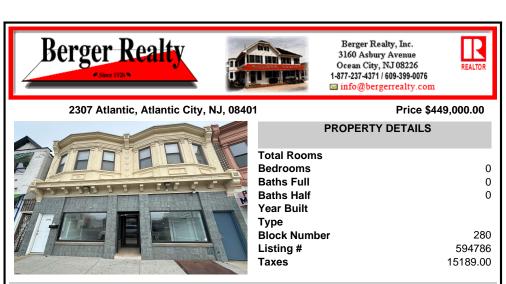

## COMMENTS

Large commercial storefront with great warehouse space and two rented residential apartments in heart of AC retail activity in Ducktown area offering great car and foot traffic. Storefront is available for lease at \$2400 monthly to qualified tenant. Apartments currently rented at \$975 (1 bdrm/20 yr tenant) & \$1400 (2bdrm). Storefront was previously Metro/T-Mobile. Great in...