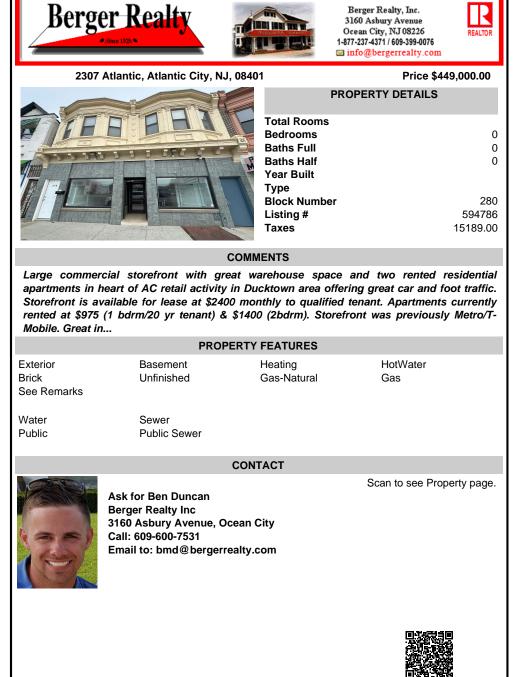

Large commercial storefront with great warehouse space and two rented residential apartments in heart of AC retail activity in Ducktown area offering great car and foot traffic. Storefront is available for lease at \$2400 monthly to qualified tenant. Apartments currently rented at \$975 (1 bdrm/20 yr tenant) & \$1400 (2bdrm). Storefront was previously Metro/T-Mobile. Great in...

| PROPERTY FEATURES                |                        |                        |                 |
|----------------------------------|------------------------|------------------------|-----------------|
| Exterior<br>Brick<br>See Remarks | Basement<br>Unfinished | Heating<br>Gas-Natural | HotWater<br>Gas |
|                                  |                        |                        |                 |

Water Public Sewer Public Sewer

CONTACT

Ask for Ben Duncan Berger Realty Inc 3160 Asbury Avenue, Ocean City Call: 609-600-7531 Email to: bmd@bergerrealty.com Scan to see Property page.