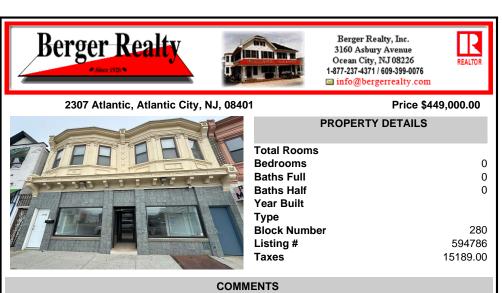

Large commercial storefront with great warehouse space and two rented residential apartments in heart of AC retail activity in Ducktown area offering great car and foot traffic. Storefront is available for lease at \$2400 monthly to qualified tenant. Apartments currently rented at \$975 (1 bdrm/20 yr tenant) & \$1400 (2bdrm). Storefront was previously Metro/T-Mobile. Great in...