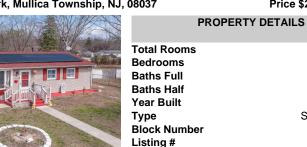

| , NJ, (                                 | 08037            | Price \$229,900.00 |  |
|-----------------------------------------|------------------|--------------------|--|
| N/N                                     | PROPERTY DETAILS |                    |  |
| 112                                     | Total Rooms      | 6                  |  |
|                                         | Bedrooms         | 3                  |  |
| and and a                               | Baths Full       | 2                  |  |
| 1                                       | Baths Half       | 0                  |  |
| No.                                     | Year Built       |                    |  |
| 1                                       | Туре             | Single Family      |  |
| and | Block Number     | 03030              |  |
|                                         | Listing #        | 594781             |  |
| and a star                              | Taxes            | 3583.00            |  |