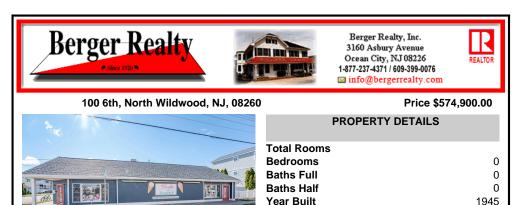

#### 100 6th, North Wildwood, NJ, 08260

## Price \$574,900.00

|     | PROPERTY DETAILS     |  |
|-----|----------------------|--|
|     |                      |  |
|     | Total Rooms          |  |
|     | Bedrooms 0           |  |
| H H | Baths Full 0         |  |
|     | Baths Half 0         |  |
|     | Year Built 1945      |  |
|     | Туре                 |  |
|     | Block Number 214     |  |
|     | Listing # 594777     |  |
|     | <b>Taxes</b> 5148.00 |  |
|     |                      |  |