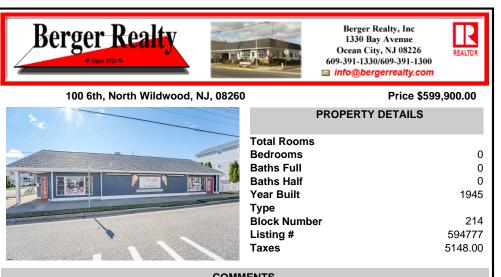

|        | PROPERTY DETAILS        |  |
|--------|-------------------------|--|
|        | Total Rooms 0           |  |
| 14 = M | Baths Full 0            |  |
|        | Baths Half 0            |  |
|        | Year Built 1945<br>Type |  |
|        | Block Number 214        |  |
|        | Listing # 594777        |  |
|        | <b>Taxes</b> 5148.00    |  |