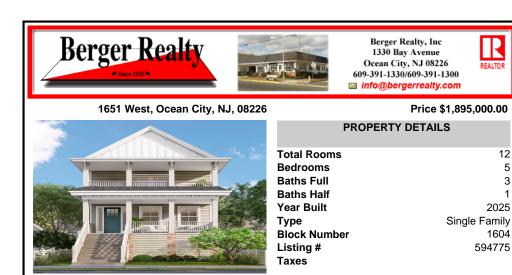

## COMMENTS

**Bedrooms** 

**Baths Full** 

**Baths Half** 

Year Built

5

3

1

2025

1604

594775

Single Family

This new construction Oceanside Oasis located just a short walk from the beach, boardwalk, recreational fields, shopping and more. This beautifully appointed home features 5 bedrooms, 3 1/2 bathrooms, 2,175 sq feet of living space, a gourmet kitchen, GE Monogram appliances, hardwood floors throughout, custom tiled bathrooms, enclosed private 2 car garage, large decks and ...