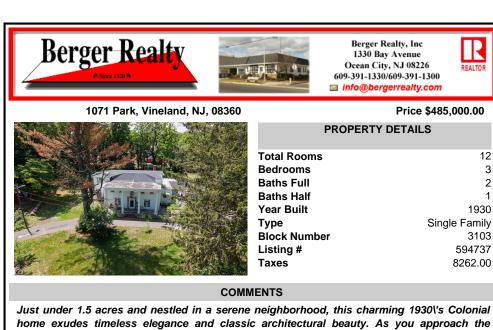

## 1071 Park, Vineland, NJ, 08360

## Price \$485,000.00

REALTO

|      | Jerry . |  |
|------|---------|--|
|      |         |  |
| 4- 1 | Me in   |  |
| # 22 |         |  |

3

2

1

| Total Rooms  | 12            |
|--------------|---------------|
| Bedrooms     | 3             |
| Baths Full   | 2             |
| Baths Half   | 1             |
| Year Built   | 1930          |
| Туре         | Single Family |
| Block Number | 3103          |
| Listing #    | 594737        |
| Taxes        | 8262.00       |

**PROPERTY DETAILS** 

## COMMENTS

Just under 1.5 acres and nestled in a serene neighborhood, this charming 1930\'s Colonial home exudes timeless elegance and classic architectural beauty. As you approach the property by way of the grand circle driveway, you are greeted by a picturesque facade featuring symmetrical windows, double French doors and a welcoming front porch, perfect for enjoying a morning coff...