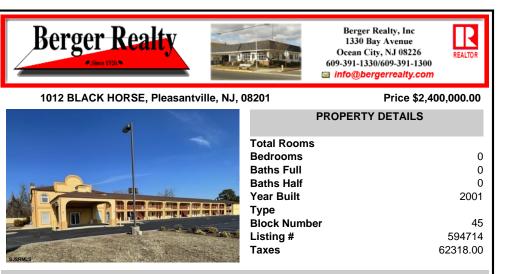

## 1012 BLACK HORSE, Pleasantville, NJ, 08201

Price \$2,400,000.00

0

0

0

45

2001

594714

62318.00

| 4 | PROPERTY DETAILS                                                                                                |
|---|-----------------------------------------------------------------------------------------------------------------|
|   | Total Rooms<br>Bedrooms<br>Baths Full<br>Baths Half<br>Year Built<br>Type<br>Block Number<br>Listing #<br>Taxes |