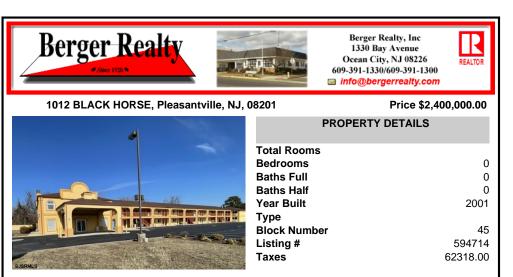

# 1012 BLACK HORSE, Pleasantville, NJ, 08201

#### Price \$2,400,000.00

0

0

0

45

2001

594714

62318.00

| PROPERTY DETAILS                                                                                                |
|-----------------------------------------------------------------------------------------------------------------|
| Total Rooms<br>Bedrooms<br>Baths Full<br>Baths Half<br>Year Built<br>Type<br>Block Number<br>Listing #<br>Taxes |