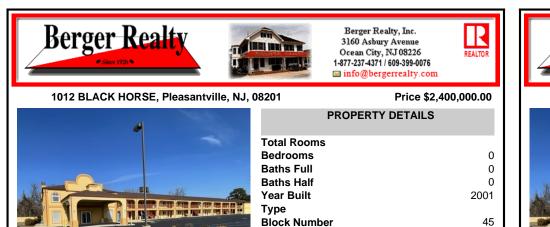

2001

594714

62318.00

1012 BLACK HORSE, Pleasantville, NJ, 08201

**Berger Realty** 

Price \$2,400,000.00

|         | PROPERTY DETAILS |
|---------|------------------|
|         | Total Rooms      |
|         | Bedrooms         |
|         | Baths Full       |
|         | Baths Half       |
|         | Year Built       |
|         | Туре             |
|         | Block Number     |
|         | Listing #        |
| SJSRMLS | Taxes            |