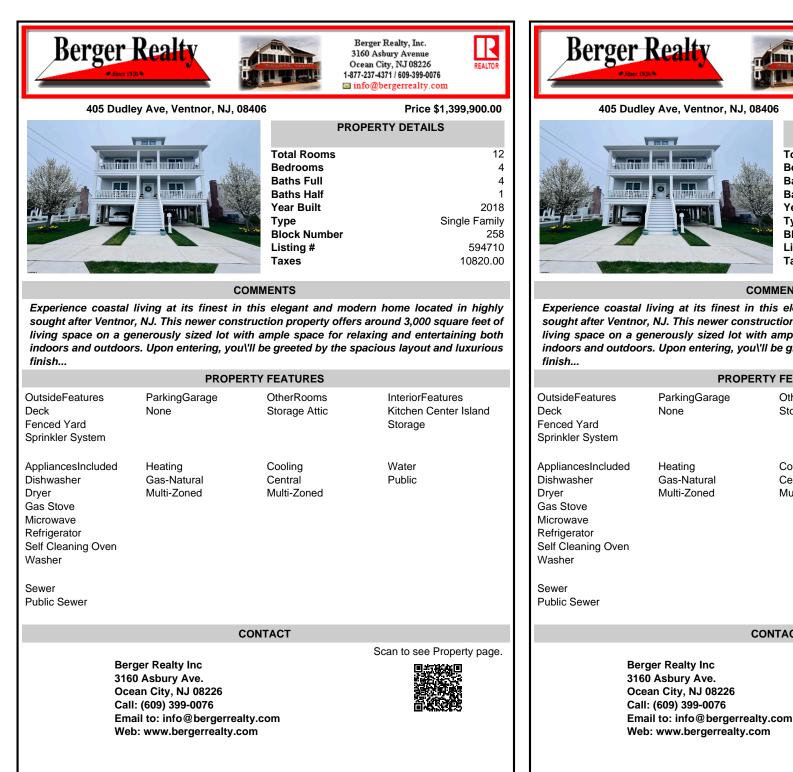

| PROPERTI FEATURES                                                                                                               |                                       |                                   |                                                      |
|---------------------------------------------------------------------------------------------------------------------------------|---------------------------------------|-----------------------------------|------------------------------------------------------|
| utsideFeatures<br>eck<br>enced Yard<br>orinkler System                                                                          | ParkingGarage<br>None                 | OtherRooms<br>Storage Attic       | InteriorFeatures<br>Kitchen Center Island<br>Storage |
| opliancesIncluded<br>shwasher<br>yer<br>as Stove<br>crowave<br>efrigerator<br>eff Cleaning Oven<br>asher<br>ewer<br>ublic Sewer | Heating<br>Gas-Natural<br>Multi-Zoned | Cooling<br>Central<br>Multi-Zoned | Water<br>Public                                      |
| CONTACT                                                                                                                         |                                       |                                   |                                                      |
| Berger Realty Inc<br>3160 Asbury Ave.                                                                                           |                                       |                                   | Scan to see Property page.                           |