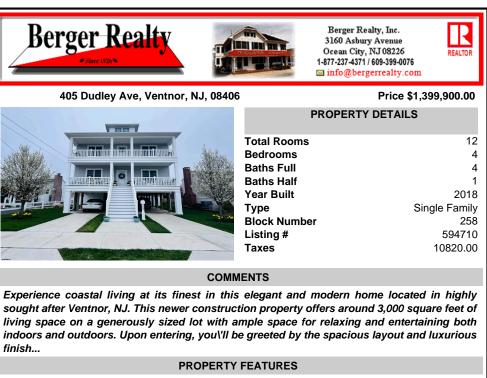

| PROPERTI FEATURES                                                                                                               |                                       |                                   |                                                      |
|---------------------------------------------------------------------------------------------------------------------------------|---------------------------------------|-----------------------------------|------------------------------------------------------|
| utsideFeatures<br>eck<br>enced Yard<br>orinkler System                                                                          | ParkingGarage<br>None                 | OtherRooms<br>Storage Attic       | InteriorFeatures<br>Kitchen Center Island<br>Storage |
| opliancesIncluded<br>shwasher<br>yer<br>as Stove<br>crowave<br>efrigerator<br>eff Cleaning Oven<br>asher<br>ewer<br>ublic Sewer | Heating<br>Gas-Natural<br>Multi-Zoned | Cooling<br>Central<br>Multi-Zoned | Water<br>Public                                      |
| CONTACT                                                                                                                         |                                       |                                   |                                                      |
| Berger Realty Inc<br>3160 Asbury Ave.                                                                                           |                                       |                                   | Scan to see Property page.                           |