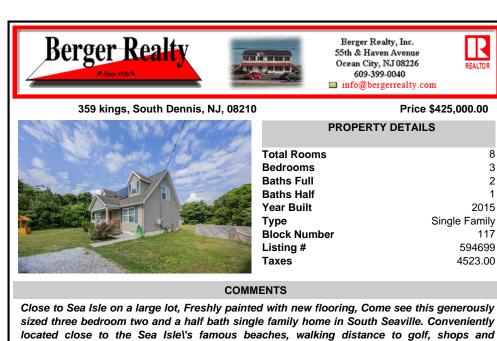

117

594699

4523.00

tv page.

Single Family

| PI                                    |
|---------------------------------------|
| Total Rooms<br>Bedrooms<br>Baths Full |
| Baths Half<br>Year Built              |
| Type<br>Block Number                  |
| Listing #<br>Taxes                    |

## COMMENTS

Close to Sea Isle on a large lot, Freshly painted with new flooring, Come see this generously sized three bedroom two and a half bath single family home in South Seaville. Conveniently located close to the Sea Islel's famous beaches, walking distance to golf, shops and restaurants. Enjoy the peace and tranquility of your sprawling property while being just a short drive to ...