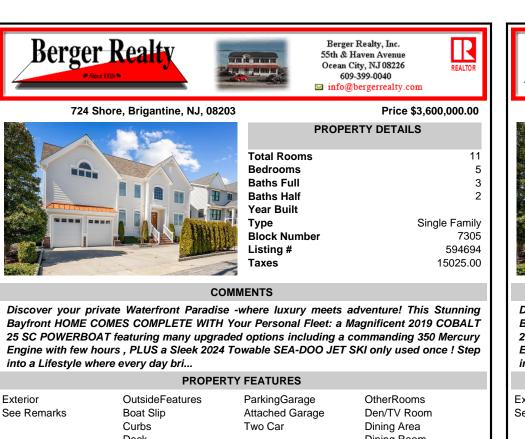

Bavfront HOME COMES COMPLETE WITH Your Personal Fleet: a Magnificent 2019 COBALT 25 SC POWERBOAT featuring many upgraded options including a commanding 350 Mercury Engine with few hours, PLUS a Sleek 2024 Towable SEA-DOO JET SKI only used once ! Step into a Lifestyle where every day bri...