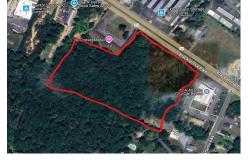

Berger Realty, Inc.

3160 Asbury Avenue

Ocean City, NJ 08226

1-877-237-4371 / 609-399-0076

REALTO

COMMENTS

Approx. 6 acres of Highway Business Zoned Land in EHT on the Black Horse Pike. Prime location for a business to build or expand in a high visibility area. Taxes are TBD as property was recently subdivided. Photo is Estimated, More pictures to be uploaded ...

## COMMENTS

Approx. 6 acres of Highway Business Zoned Land in EHT on the Black Horse Pike. Prime location for a business to build or expand in a high visibility area. Taxes are TBD as property was recently subdivided. Photo is Estimated, More pictures to be uploaded ...