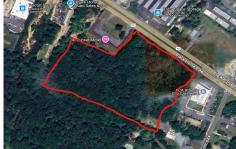

# **COMMENTS**

Listing #

Taxes

Approx. 6 acres of Highway Business Zoned Land in EHT on the Black Horse Pike. Prime location for a business to build or expand in a high visibility area. Taxes are TBD as property was recently subdivided. Photo is Estimated, More pictures to be uploaded...

# COMMENTS

Approx. 6 acres of Highway Business Zoned Land in EHT on the Black Horse Pike. Prime location for a business to build or expand in a high visibility area. Taxes are TBD as property was recently subdivided. Photo is Estimated, More pictures to be uploaded...