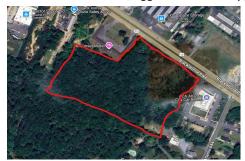

# **COMMENTS**

Listing #

Taxes

Approx. 6 acres of Highway Business Zoned Land in EHT on the Black Horse Pike. Prime location for a business to build or expand in a high visibility area. Taxes are TBD as property was recently subdivided. Photo is Estimated, More pictures to be uploaded...

# COMMENTS

Approx. 6 acres of Highway Business Zoned Land in EHT on the Black Horse Pike. Prime location for a business to build or expand in a high visibility area. Taxes are TBD as property was recently subdivided. Photo is Estimated, More pictures to be uploaded...