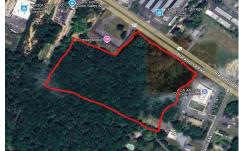

# **COMMENTS**

Approx. 6 acres of Highway Business Zoned Land in EHT on the Black Horse Pike. Prime location for a business to build or expand in a high visibility area. Taxes are TBD as property was recently subdivided. Photo is Estimated, More pictures to be uploaded...