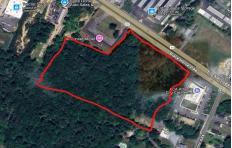

# **COMMENTS**

Approx. 6 acres of Highway Business Zoned Land in EHT on the Black Horse Pike. Prime location for a business to build or expand in a high visibility area. Taxes are TBD as property was recently subdivided. Photo is Estimated, More pictures to be uploaded...