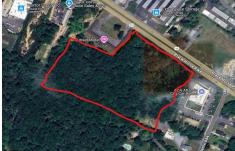

# **COMMENTS**

Approx. 6 acres of Highway Business Zoned Land in EHT on the Black Horse Pike. Prime location for a business to build or expand in a high visibility area. Taxes are TBD as property was recently subdivided. Photo is Estimated, More pictures to be uploaded...

# COMMENTS

Approx. 6 acres of Highway Business Zoned Land in EHT on the Black Horse Pike. Prime location for a business to build or expand in a high visibility area. Taxes are TBD as property was recently subdivided. Photo is Estimated, More pictures to be uploaded...