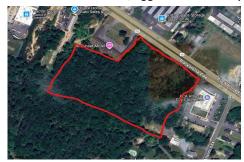

# **COMMENTS**

Approx. 6 acres of Highway Business Zoned Land in EHT on the Black Horse Pike. Prime location for a business to build or expand in a high visibility area. Taxes are TBD as property was recently subdivided. Photo is Estimated, More pictures to be uploaded...

# COMMENTS

Approx. 6 acres of Highway Business Zoned Land in EHT on the Black Horse Pike. Prime location for a business to build or expand in a high visibility area. Taxes are TBD as property was recently subdivided. Photo is Estimated, More pictures to be uploaded...