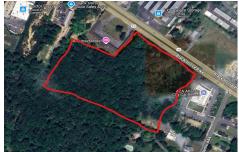

# **COMMENTS**

Approx. 6 acres of Highway Business Zoned Land in EHT on the Black Horse Pike. Prime location for a business to build or expand in a high visibility area. Taxes are TBD as property was recently subdivided. Photo is Estimated, More pictures to be uploaded...