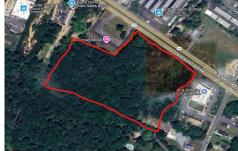

# COMMENTS

**Taxes** 

Approx. 6 acres of Highway Business Zoned Land in EHT on the Black Horse Pike. Prime location for a business to build or expand in a high visibility area. Taxes are TBD as property was recently subdivided. Photo is Estimated, More pictures to be uploaded...