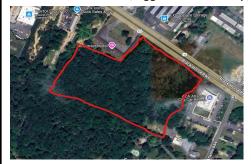

## **COMMENTS**

Approx. 6 acres of Highway Business Zoned Land in EHT on the Black Horse Pike. Prime location for a business to build or expand in a high visibility area. Taxes are TBD as property was recently subdivided. Photo is Estimated, More pictures to be uploaded...