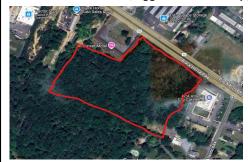

## COMMENTS

Approx. 6 acres of Highway Business Zoned Land in EHT on the Black Horse Pike. Prime location for a business to build or expand in a high visibility area. Taxes are TBD as property was recently subdivided. Photo is Estimated, More pictures to be uploaded...