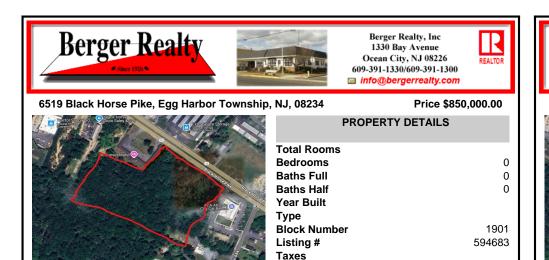

Price \$850,000.00

|                   | PROPERTY DETAILS           | I |
|-------------------|----------------------------|---|
|                   | Total Rooms<br>Bedrooms 0  | I |
|                   | Baths Full 0               |   |
| L 992             | Baths Half 0<br>Year Built | I |
| erefrisial of the | Type<br>Block Number 1901  | I |
|                   | Listing # 594683           | I |
|                   | Taxes                      |   |