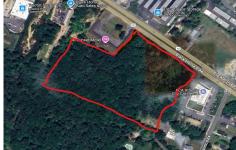

# **COMMENTS**

Approx. 6 acres of Highway Business Zoned Land in EHT on the Black Horse Pike. Prime location for a business to build or expand in a high visibility area. Taxes are TBD as property was recently subdivided. Photo is Estimated, More pictures to be uploaded...

# COMMENTS

Approx. 6 acres of Highway Business Zoned Land in EHT on the Black Horse Pike. Prime location for a business to build or expand in a high visibility area. Taxes are TBD as property was recently subdivided. Photo is Estimated, More pictures to be uploaded...