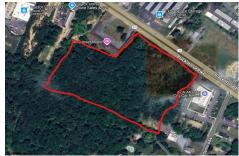

# **COMMENTS**

Approx. 6 acres of Highway Business Zoned Land in EHT on the Black Horse Pike. Prime location for a business to build or expand in a high visibility area. Taxes are TBD as property was recently subdivided. Photo is Estimated, More pictures to be uploaded...

# COMMENTS

Approx. 6 acres of Highway Business Zoned Land in EHT on the Black Horse Pike. Prime location for a business to build or expand in a high visibility area. Taxes are TBD as property was recently subdivided. Photo is Estimated, More pictures to be uploaded...