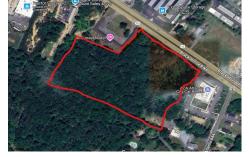

Berger Realty, Inc.

3160 Asbury Avenue

Ocean City, NJ 08226

1-877-237-4371 / 609-399-0076

REALTO

COMMENTS

Approx. 6 acres of Highway Business Zoned Land in EHT on the Black Horse Pike. Prime location for a business to build or expand in a high visibility area. Taxes are TBD as property was recently subdivided. Photo is Estimated, More pictures to be uploaded...

COMMENTS

Approx. 6 acres of Highway Business Zoned Land in EHT on the Black Horse Pike. Prime location for a business to build or expand in a high visibility area. Taxes are TBD as property was recently subdivided. Photo is Estimated, More pictures to be uploaded...