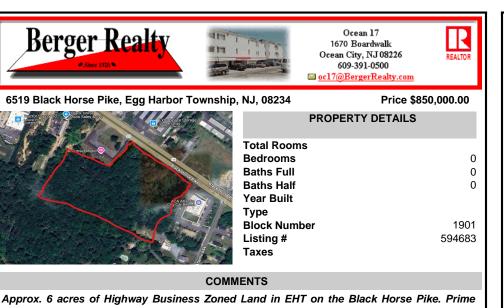

## CONTACT

Scan to see Property page.

Ask for Monica Raab **Berger Realty Inc** 1670 Boardwalk, Ocean City Call: 609-432-3880 Email to: msr@bergerrealty.com

COMMENTS

Approx. 6 acres of Highway Business Zoned Land in EHT on the Black Horse Pike. Prime location for a business to build or expand in a high visibility area. Taxes are TBD as property was recently subdivided. Photo is Estimated, More pictures to be uploaded ...