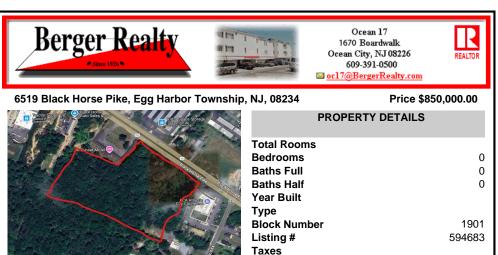

location for a business to build or expand in a high visibility area. Taxes are TBD as property was recently subdivided. Photo is Estimated, More pictures to be uploaded ...