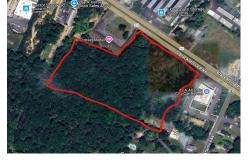

### COMMENTS

Approx. 6 acres of Highway Business Zoned Land in EHT on the Black Horse Pike. Prime location for a business to build or expand in a high visibility area. Taxes are TBD as property was recently subdivided. Photo is Estimated, More pictures to be uploaded...

## COMMENTS

Approx. 6 acres of Highway Business Zoned Land in EHT on the Black Horse Pike. Prime location for a business to build or expand in a high visibility area. Taxes are TBD as property was recently subdivided. Photo is Estimated, More pictures to be uploaded...