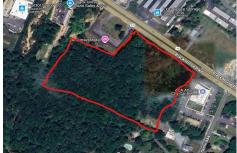

## **COMMENTS**

Approx. 6 acres of Highway Business Zoned Land in EHT on the Black Horse Pike. Prime location for a business to build or expand in a high visibility area. Taxes are TBD as property was recently subdivided. Photo is Estimated, More pictures to be uploaded...

## COMMENTS

**Taxes** 

Approx. 6 acres of Highway Business Zoned Land in EHT on the Black Horse Pike. Prime location for a business to build or expand in a high visibility area. Taxes are TBD as property was recently subdivided. Photo is Estimated, More pictures to be uploaded...