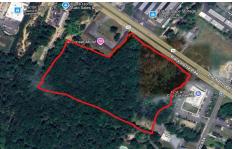

## **COMMENTS**

Approx. 6 acres of Highway Business Zoned Land in EHT on the Black Horse Pike. Prime location for a business to build or expand in a high visibility area. Taxes are TBD as property was recently subdivided. Photo is Estimated, More pictures to be uploaded...

## COMMENTS

**Taxes** 

Approx. 6 acres of Highway Business Zoned Land in EHT on the Black Horse Pike. Prime location for a business to build or expand in a high visibility area. Taxes are TBD as property was recently subdivided. Photo is Estimated, More pictures to be uploaded...