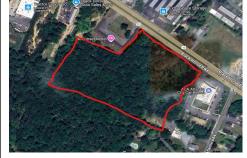

#### COMMENTS

Approx. 6 acres of Highway Business Zoned Land in EHT on the Black Horse Pike. Prime location for a business to build or expand in a high visibility area. Taxes are TBD as property was recently subdivided. Photo is Estimated, More pictures to be uploaded ...