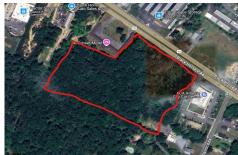

# COMMENTS

Approx. 6 acres of Highway Business Zoned Land in EHT on the Black Horse Pike. Prime location for a business to build or expand in a high visibility area. Taxes are TBD as property was recently subdivided. Photo is Estimated, More pictures to be uploaded...