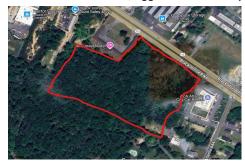

## **COMMENTS**

Listing #

Taxes

Approx. 6 acres of Highway Business Zoned Land in EHT on the Black Horse Pike. Prime location for a business to build or expand in a high visibility area. Taxes are TBD as property was recently subdivided. Photo is Estimated, More pictures to be uploaded...

## COMMENTS

Taxes

Approx. 6 acres of Highway Business Zoned Land in EHT on the Black Horse Pike. Prime location for a business to build or expand in a high visibility area. Taxes are TBD as property was recently subdivided. Photo is Estimated, More pictures to be uploaded...