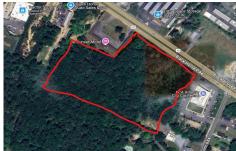

## **COMMENTS**

Listing #

Taxes

Approx. 6 acres of Highway Business Zoned Land in EHT on the Black Horse Pike. Prime location for a business to build or expand in a high visibility area. Taxes are TBD as property was recently subdivided. Photo is Estimated, More pictures to be uploaded...

## COMMENTS

Taxes

Approx. 6 acres of Highway Business Zoned Land in EHT on the Black Horse Pike. Prime location for a business to build or expand in a high visibility area. Taxes are TBD as property was recently subdivided. Photo is Estimated, More pictures to be uploaded...