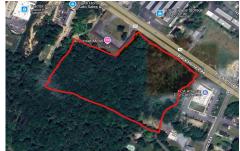

# COMMENTS

Approx. 6 acres of Highway Business Zoned Land in EHT on the Black Horse Pike. Prime location for a business to build or expand in a high visibility area. Taxes are TBD as property was recently subdivided. Photo is Estimated, More pictures to be uploaded...