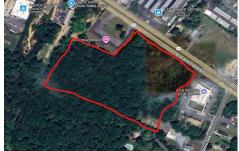

# **COMMENTS**

Taxes

Approx. 6 acres of Highway Business Zoned Land in EHT on the Black Horse Pike. Prime location for a business to build or expand in a high visibility area. Taxes are TBD as property was recently subdivided. Photo is Estimated, More pictures to be uploaded...