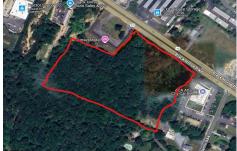

# **COMMENTS**

Approx. 6 acres of Highway Business Zoned Land in EHT on the Black Horse Pike. Prime location for a business to build or expand in a high visibility area. Taxes are TBD as property was recently subdivided. Photo is Estimated, More pictures to be uploaded...