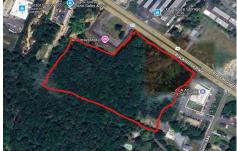

## **COMMENTS**

Approx. 6 acres of Highway Business Zoned Land in EHT on the Black Horse Pike. Prime location for a business to build or expand in a high visibility area. Taxes are TBD as property was recently subdivided. Photo is Estimated, More pictures to be uploaded...