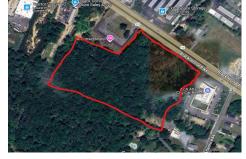

Berger Realty, Inc.

3160 Asbury Avenue

Ocean City, NJ 08226

1-877-237-4371 / 609-399-0076

info@bergerrealty.com

REALTOR

COMMENTS

Approx. 6 acres of Highway Business Zoned Land in EHT on the Black Horse Pike. Prime location for a business to build or expand in a high visibility area. Taxes are TBD as property was recently subdivided. Photo is Estimated, More pictures to be uploaded ...

COMMENTS

Approx. 6 acres of Highway Business Zoned Land in EHT on the Black Horse Pike. Prime location for a business to build or expand in a high visibility area. Taxes are TBD as property was recently subdivided. Photo is Estimated, More pictures to be uploaded ...