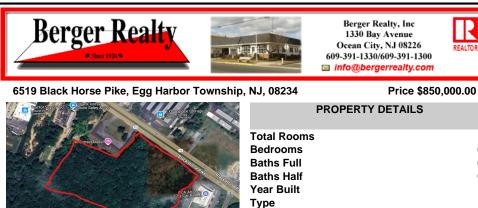

COMMENTS

Approx. 6 acres of Highway Business Zoned Land in EHT on the Black Horse Pike. Prime location for a business to build or expand in a high visibility area. Taxes are TBD as property was recently subdivided. Photo is Estimated, More pictures to be uploaded ...