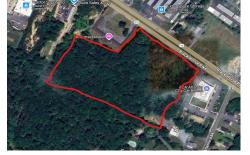

COMMENTS

Approx. 6 acres of Highway Business Zoned Land in EHT on the Black Horse Pike. Prime location for a business to build or expand in a high visibility area. Taxes are TBD as property was recently subdivided. Photo is Estimated, More pictures to be uploaded ...