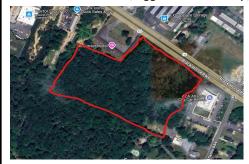

Berger Realty, Inc 1330 Bay Avenue Ocean City, NJ 08226 609-391-1330/609-391-1300 info@bergerrealty.com

6519 Black Horse Pike, Egg Harbor Township, NJ, 08234

Price \$850,000.00

# **COMMENTS**

Approx. 6 acres of Highway Business Zoned Land in EHT on the Black Horse Pike. Prime location for a business to build or expand in a high visibility area. Taxes are TBD as property was recently subdivided. Photo is Estimated, More pictures to be uploaded...