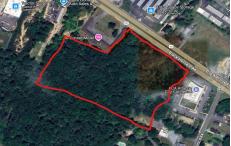

Price \$850,000.00

6519 Black Horse Pike, Egg Harbor Township, NJ, 08234

PROPERTY DETAILS

| Total Rooms  |        |
|--------------|--------|
| Bedrooms     | 0      |
| Baths Full   | 0      |
| Baths Half   | 0      |
| Year Built   |        |
| Туре         |        |
| Block Number | 1901   |
| Listing #    | 594683 |
| Taxes        |        |

# **COMMENTS**

Approx. 6 acres of Highway Business Zoned Land in EHT on the Black Horse Pike. Prime location for a business to build or expand in a high visibility area. Taxes are TBD as property was recently subdivided. Photo is Estimated, More pictures to be uploaded...