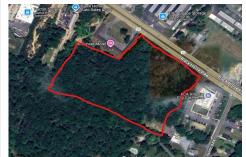

6519 Black Horse Pike, Egg Harbor Township, NJ, 08234

Price \$850,000.00

# COMMENTS

Approx. 6 acres of Highway Business Zoned Land in EHT on the Black Horse Pike. Prime location for a business to build or expand in a high visibility area. Taxes are TBD as property was recently subdivided. Photo is Estimated, More pictures to be uploaded...