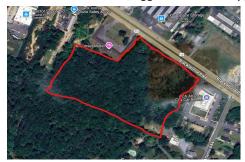

# 6519 Black Horse Pike, Egg Harbor Township, NJ, 08234

Price \$850,000.00

# **COMMENTS**

Approx. 6 acres of Highway Business Zoned Land in EHT on the Black Horse Pike. Prime location for a business to build or expand in a high visibility area. Taxes are TBD as property was recently subdivided. Photo is Estimated, More pictures to be uploaded...