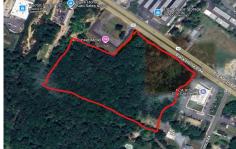

## COMMENTS

**Taxes** 

Approx. 6 acres of Highway Business Zoned Land in EHT on the Black Horse Pike. Prime location for a business to build or expand in a high visibility area. Taxes are TBD as property was recently subdivided. Photo is Estimated, More pictures to be uploaded...