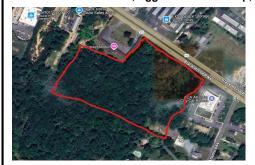

## **COMMENTS**

**Block Number** 

Approx. 6 acres of Highway Business Zoned Land in EHT on the Black Horse Pike. Prime location for a business to build or expand in a high visibility area. Taxes are TBD as property was recently subdivided. Photo is Estimated, More pictures to be uploaded...