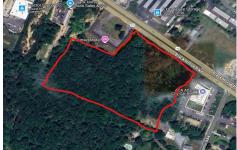

# **COMMENTS**

Approx. 6 acres of Highway Business Zoned Land in EHT on the Black Horse Pike. Prime location for a business to build or expand in a high visibility area. Taxes are TBD as property was recently subdivided. Photo is Estimated, More pictures to be uploaded...