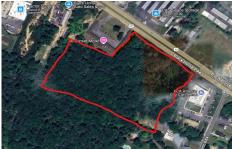

# COMMENTS

Approx. 6 acres of Highway Business Zoned Land in EHT on the Black Horse Pike. Prime location for a business to build or expand in a high visibility area. Taxes are TBD as property was recently subdivided. Photo is Estimated, More pictures to be uploaded...