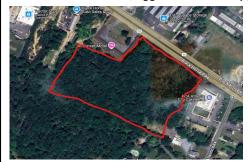

### COMMENTS

Approx. 6 acres of Highway Business Zoned Land in EHT on the Black Horse Pike. Prime location for a business to build or expand in a high visibility area. Taxes are TBD as property was recently subdivided. Photo is Estimated, More pictures to be uploaded...