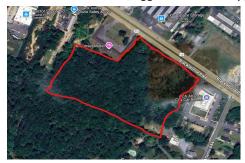

## **COMMENTS**

Approx. 6 acres of Highway Business Zoned Land in EHT on the Black Horse Pike. Prime location for a business to build or expand in a high visibility area. Taxes are TBD as property was recently subdivided. Photo is Estimated, More pictures to be uploaded...