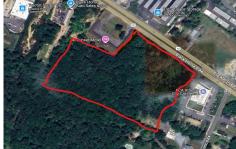

# **COMMENTS**

Taxes

Approx. 6 acres of Highway Business Zoned Land in EHT on the Black Horse Pike. Prime location for a business to build or expand in a high visibility area. Taxes are TBD as property was recently subdivided. Photo is Estimated, More pictures to be uploaded...

# COMMENTS

Approx. 6 acres of Highway Business Zoned Land in EHT on the Black Horse Pike. Prime location for a business to build or expand in a high visibility area. Taxes are TBD as property was recently subdivided. Photo is Estimated, More pictures to be uploaded...