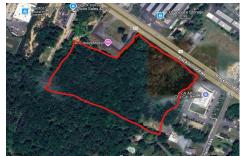

# **COMMENTS**

Taxes

Approx. 6 acres of Highway Business Zoned Land in EHT on the Black Horse Pike. Prime location for a business to build or expand in a high visibility area. Taxes are TBD as property was recently subdivided. Photo is Estimated, More pictures to be uploaded...

# COMMENTS

Approx. 6 acres of Highway Business Zoned Land in EHT on the Black Horse Pike. Prime location for a business to build or expand in a high visibility area. Taxes are TBD as property was recently subdivided. Photo is Estimated, More pictures to be uploaded...