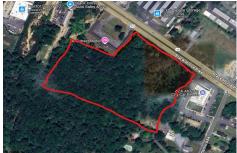

### **COMMENTS**

Approx. 6 acres of Highway Business Zoned Land in EHT on the Black Horse Pike. Prime location for a business to build or expand in a high visibility area. Taxes are TBD as property was recently subdivided. Photo is Estimated, More pictures to be uploaded...