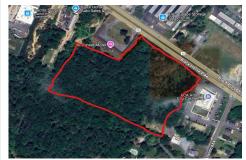

### COMMENTS

Approx. 6 acres of Highway Business Zoned Land in EHT on the Black Horse Pike. Prime location for a business to build or expand in a high visibility area. Taxes are TBD as property was recently subdivided. Photo is Estimated, More pictures to be uploaded...