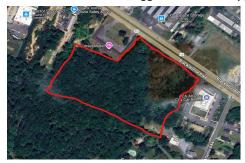

## **COMMENTS**

Listing #

Taxes

Approx. 6 acres of Highway Business Zoned Land in EHT on the Black Horse Pike. Prime location for a business to build or expand in a high visibility area. Taxes are TBD as property was recently subdivided. Photo is Estimated, More pictures to be uploaded...