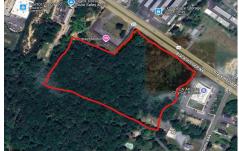

## **COMMENTS**

Approx. 6 acres of Highway Business Zoned Land in EHT on the Black Horse Pike. Prime location for a business to build or expand in a high visibility area. Taxes are TBD as property was recently subdivided. Photo is Estimated, More pictures to be uploaded...

## COMMENTS

Approx. 6 acres of Highway Business Zoned Land in EHT on the Black Horse Pike. Prime location for a business to build or expand in a high visibility area. Taxes are TBD as property was recently subdivided. Photo is Estimated, More pictures to be uploaded...