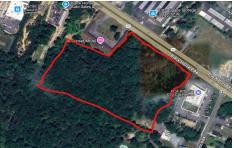

## **COMMENTS**

Approx. 6 acres of Highway Business Zoned Land in EHT on the Black Horse Pike. Prime location for a business to build or expand in a high visibility area. Taxes are TBD as property was recently subdivided. Photo is Estimated, More pictures to be uploaded...

## COMMENTS

Approx. 6 acres of Highway Business Zoned Land in EHT on the Black Horse Pike. Prime location for a business to build or expand in a high visibility area. Taxes are TBD as property was recently subdivided. Photo is Estimated, More pictures to be uploaded...